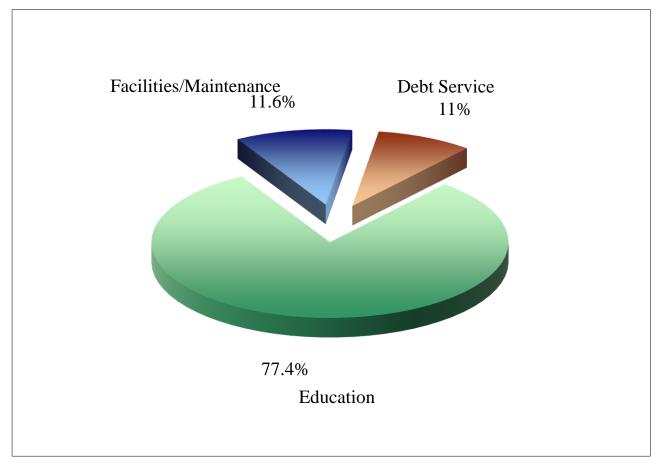

## 2021 - 2022 Total Budget Summary

| Operating Budget     | +     | Debt Service   | = Tot | al Budget       |
|----------------------|-------|----------------|-------|-----------------|
|                      |       |                |       |                 |
| 2020 - 2021 Budget = |       | \$34,711,631   |       |                 |
| 2021 - 2022 Budget = |       | \$34,874,548   |       |                 |
| Dollar Increase =    |       | \$162,917      |       |                 |
| % Increase =         |       | 0.47%          |       |                 |
| Education            |       | \$28,125,491   | 80.6% | of total budget |
| Facilities/Mainte    | enanc | se \$3,702,794 | 10.6% | of total budget |
| Debt Service         |       | \$3,046,263    | 8.7%  | of total budget |