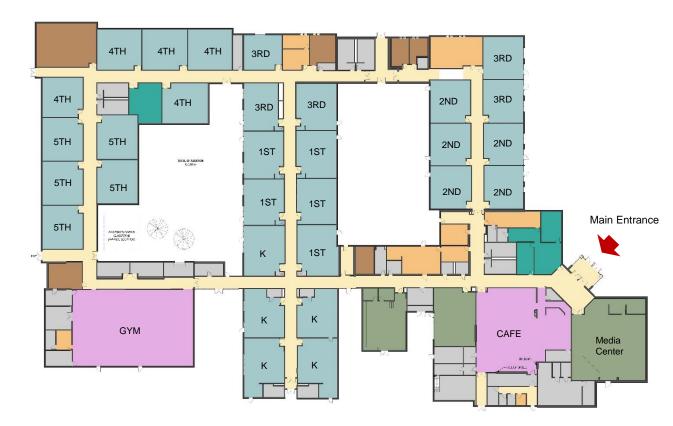

MILE CREEK K–5 GRADES 460 @ 100% CAPACITY RENOVATE AS NEW PROJECT SPACE STANDARD WAIVER FOR 5,340 SF