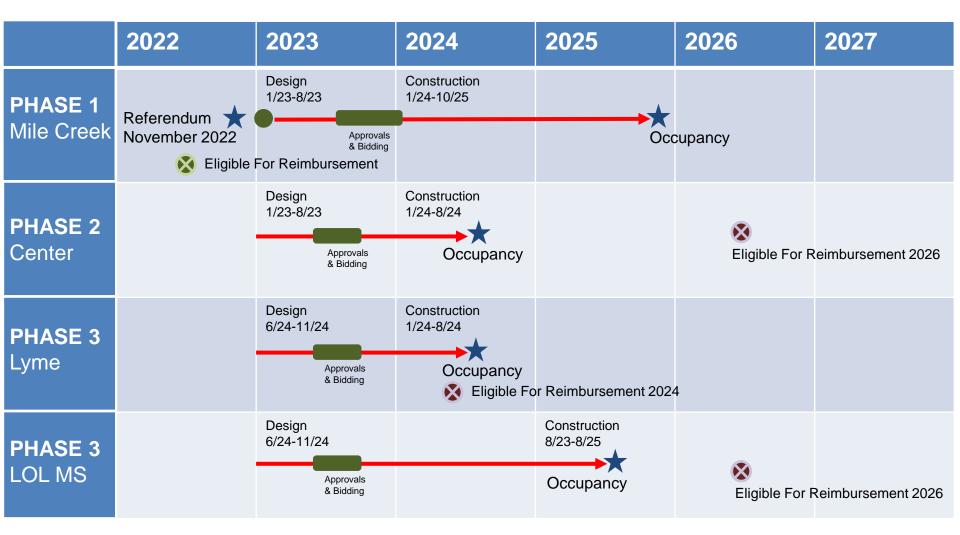

# Regional School District 18 BOE Meeting

### May 18<sup>th</sup>, 2022, Update





## Option 3A – Base + Mile Creek Renovate as New



CENTER SCHOOL PK POST GRAD, ALT ED & BOE 105 @ 100% CAPACITY BASE SCOPE WORK ONLY



LOL MIDDLE SCHOOL 6-8 GRADES 462 @ 100% CAPACITY BASE SCOPE WORK ONLY



LYME CONSOLIDATED K-5 GRADES 230 @ 100% CAPACITY BASE SCOPE WORK ONLY



MILE CREEK K–5 GRADES 460 @ 100% CAPACITY RENOVATE AS NEW PROJECT SPACE STANDARD WAIVER FOR 5,340 SF



# POTENTIAL SCHEDULE – Option 3A





## **Construction Cost Estimate – Option 3A**

#### Region 18 Schools Lyme/ Old Lyme

Existing Conditions Survey's Dated: August 2021

|         | SCHOOL<br>OPTION                           |         | Mile C      | reek            |        | Dentes De          |                          |           |           | Mathematical International |      |                          |                      |