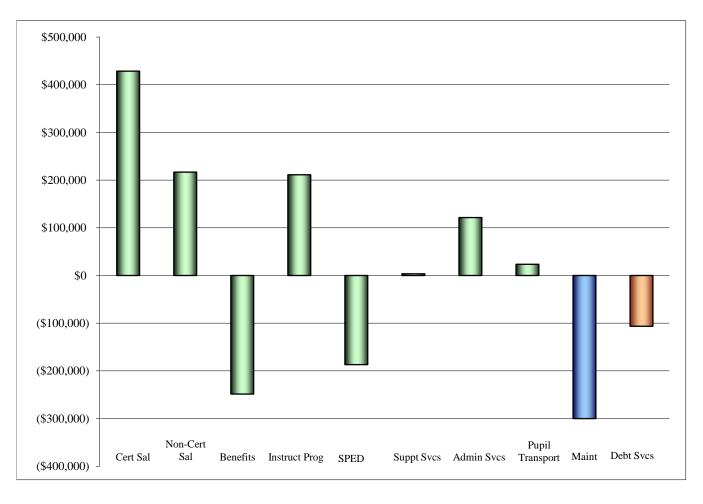

## **Budget Increase by Line Item**

| Certified Salaries      | \$428,458        | 3.01%    |
|-------------------------|------------------|----------|
| Non-Certified Salaries  | \$216,751        | 5.99%    |
| Employee Benefits       | (\$248,575)      | (5.25)%  |
| Instructional Programs  | \$211,176        | 14.29%   |
| Special Education       | (\$186,874)      | (12.86)% |
| Support Services        | \$3,538          | 4.53%    |
| Administrative Services | \$121,462        | 14.84%   |
| Pupil Transportation    | \$23,495         | 2.05%    |
| Plant Op & Maintenance  | (\$300,056)      | (7.50)%  |
| Debt Service            | (\$106,458)      | (3.38)%  |
|                         | <b>\$162,917</b> | 0.47%    |