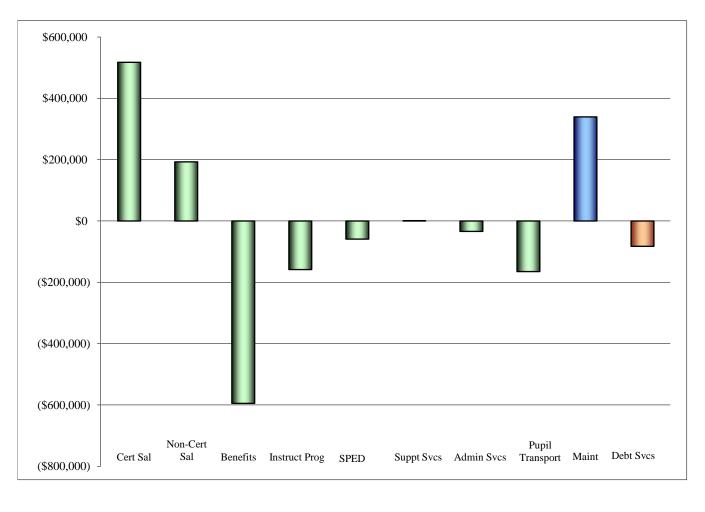

## **Budget Increase by Line Item**

| Certified Salaries      | \$517,470   | 3.53%    |
|-------------------------|-------------|----------|
| Non-Certified Salaries  | \$192,826   | 5.03%    |
| Employee Benefits       | (\$594,921) | (13.25)% |
| Instructional Programs  | (\$158,412) | (9.38)%  |
| Special Education       | (\$59,084)  | (4.67)%  |
| Support Services        | \$175       | 0.21%    |
| Administrative Services | (\$33,981)  | (3.62)%  |
| Pupil Transportation    | (\$165,037) | (14.13)% |
| Plant Op & Maintenance  | \$339,480   | 9.17%    |
| Debt Service            | (\$82,600)  | (2.71)%  |
|                         | (\$44,084)  | (0.13)%  |