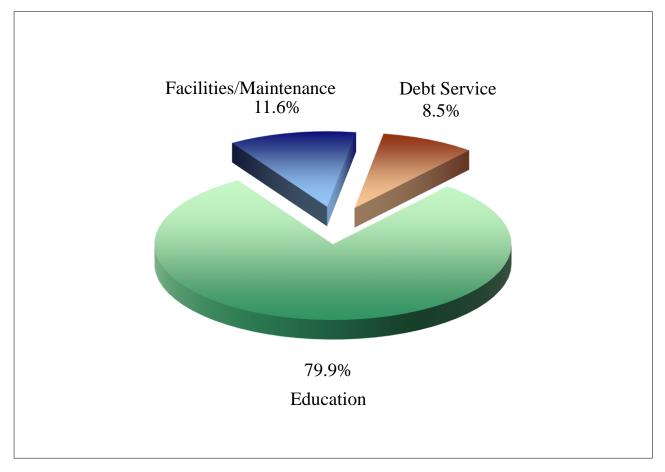

## 2022 - 2023 Total Budget Summary

| Operating Budget     | - Debt Service = | Total Budget          |
|----------------------|------------------|-----------------------|
|                      |                  |                       |
| 2021 - 2022 Budget = | \$34,874,548     |                       |
| 2022 - 2023 Budget = | \$34,830,464     |                       |
| Dollar Increase =    | -\$44,084        |                       |
| % Increase =         | -0.13%           |                       |
| Education            | \$27,842,527     | 79.9% of total budget |
| Facilities/Mainten   | ance \$4,024,274 | 11.6% of total budget |
| Debt Service         | \$2,963,663      | 8.5% of total budget  |

**Education** 

Facilities/Maintenance

Instructional and administrative salaries, benefits, supplies, equipment, out of district tuition, books. Salaries, supplies, service contracts and equipment to maintain school buildings and grounds; includes capital projects and contingency maintenance. Principal and interest payments for bonded projects.