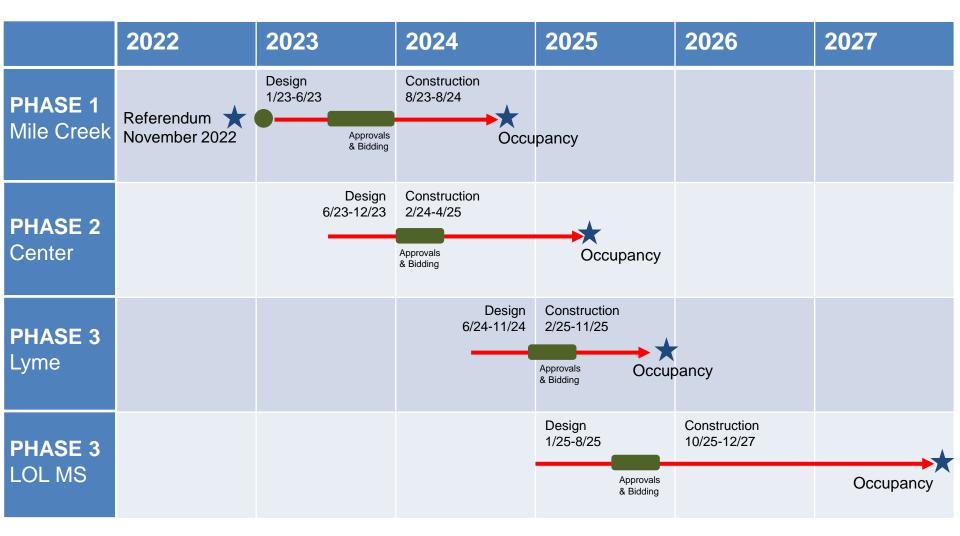

sultants A/E Fees ( Typically 5.5% to 7%) Builders Risk Insurance Permits



# **Option Four**

Additions and renovations to LOLMS and Center



MILE CREEK 1-5 GRADES 400 @ 100% CAPACITY BASE SCOPE WORK ONLY



LYME CONSOLIDATED 1-5 GRADES 214 @ 100% CAPACITY BASE SCOPE WORK ONLY



**BOE Central Offices.** 

LOL MIDDLE SCHOOL 6TH THRU 8<sup>TH</sup> GRADES, ALT ED, POST GRAD & BOE POTENTIAL RENOVATE AS NEW PROJECT w/ 5,830 SF ADDITION SPACE STANDARD WAIVER FOR 19,270 SF







LYME CONSOLIDATED 1-5 GRADES 214 @ 100% CAPACITY BASE SCOPE WORK ONLY

ΡK TT Т ΡK Media Admin Offices Center Т PK Conference Rm Admin Offices

Main Entrance

CENTER SCHOOL PK & K 213 @ 100% CAPACITY RENOVATE AS NEW PROJECT SPACE STANDARD WAIVER FOR 9,750 SF



----Κ

Κ

Т

Κ

Κ

# **POTENTIAL SCHEDULE – Option 4**





# State OSCGR Project – Option 4



DEPARTMENT OF ADMINISTRATIVE SERVICES (DAS) Office of School Construction Grants & Review (OSCG&R)

#### PROJECT TYPE LIST

#### FORM SCG-002

The following list indicates the Project Types available for grant reimbursement:

- A alteration of existing facility
- AA asbestos abatement
- CV code violation
- CW contaminated water
- E/A combined extension & alteration (existing site)
- E extension (existing site)
- EC energy conservation
- EM emergency repairs
- FC fire code
- **HC** handicapped codes
- IAQ indoor air quality
- LA lead abatement
- N new construction (new site)
- O outdoor athletic facilities
- OT oil tank replacement
- P purchases of facility and/or site
- PF facility purchase
- PS site acquisition
- RE relocatable classrooms
- RR roof