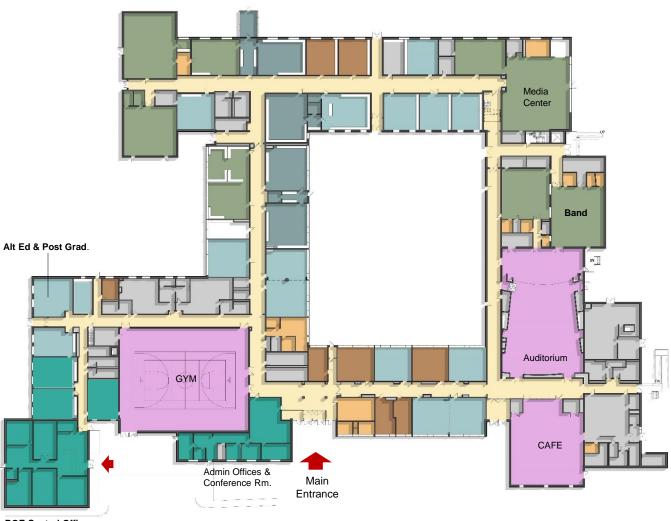

ion Phasing | \$ 800,000   |
| GC/CM Cost           | \$ 6,952,495 |
| Contingencies        | \$ 8,323,767 |
| Escalation           | \$ 5,950,853 |
| Project Development  | \$ 7,369,618 |
| Total Project Cost   | \$64,688,864 |
|                      |              |
| Est. Reimbursement   | \$11,874,113 |
| Net Cost to R#18     | \$52,814,752 |
|                      |              |

Project Development Costs Include Bonding Hazmat Testing & Monitoring Material Testing FFE & Technology Commissioning Owners Consultants A/E Fees ( Typically 5.5% to 7%) Builders Risk Insurance Permits



# **Option Four**

Additions and renovations to LOLMS and Center



MILE CREEK 1-5 GRADES 400 @ 100% CAPACITY BASE SCOPE WORK ONLY



LYME CONSOLIDATED 1-5 GRADES 214 @ 100% CAPACITY BASE SCOPE WORK ONLY



**BOE Central Offices.** 

LOL MIDDLE SCHOOL 6TH THRU 8<sup>TH</sup> GRADES, ALT ED, POST GRAD & BOE POTENTIAL RENOVATE AS NEW PROJECT w/ 5,830 SF ADDITION SPACE STANDARD WAIVER FOR 19,270 SF







LYME CONSOLIDATED 1-5 GRADES 214 @ 100% CAPACITY BASE SCOPE WORK ONLY

ΡK TT Т ΡK Media Admin Offices Center Т PK Conference Rm Admin Offices

Main Entrance

CENTER SCHOOL PK & K 213 @ 100% CAPACITY RENOVATE AS NEW PROJECT SPACE STANDARD WAIVER FOR 9,750 SF



----Κ

Κ

Т

Κ

Κ

# **POTENTIAL SCHEDULE – Option 4**





# State OSCGR Project – Option 4



DEPARTMENT OF ADMINISTRATIVE SERVICES (DAS) Office of School Construction Grants & Review (OSCG&R)

#### PROJECT TYPE LIST

#### FORM SCG-002

The following list indicates the Project Types available for grant reimbursement:

- A alteration o