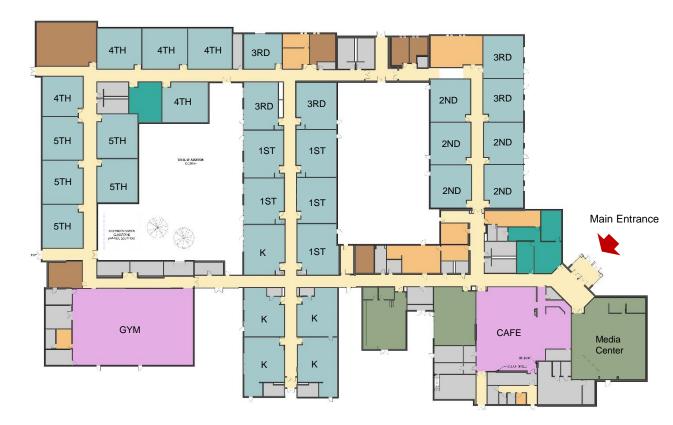

## Base Option - All Codes, Security, HVAC and Building Envelope Updates

- 1. Renovations & Additions at LOL Middle as a 5<sup>th</sup> Thru 8<sup>th</sup> Grade School
- 2. Renovate Center for PK & K plus Renovations & Additions at LOL Middle as a 5 Thru 8<sup>th</sup> Grade School w/ BOE & Alt Ed Programs
- 3. Renovations & Additions at Mile Creek and Lyme Consolidated Schools
- 3.A Renovations and Additions at Mile Creek (As New Status)
- 4. Renovate Center for PK & K plus Renovations & Additions at LOL Middle Grades 6-8 w/ BOE & Alt Ed/PG Programs (As New Status)
- 4A Purchase property for BOE & Alt Ed/PG Programs- noaddition to LOLMS
- 5. New K thru 5<sup>th</sup> Grade School at a Site To Be Determined

## **Base Option**

LYME CONSOLIDATED K-5 GRADES 230 @ 100% CAPACITY BASE SCOPE WORK ONLY

MILE CREEK 1-5 GRADES 400 @ 100% CAPACITY BASE SCOPE WORK ONLY

CENTER SCHOOL PK POST GRAD, ALT ED & BOE 105 @ 100% CAPACITY BASE SCOPE WORK ONLY