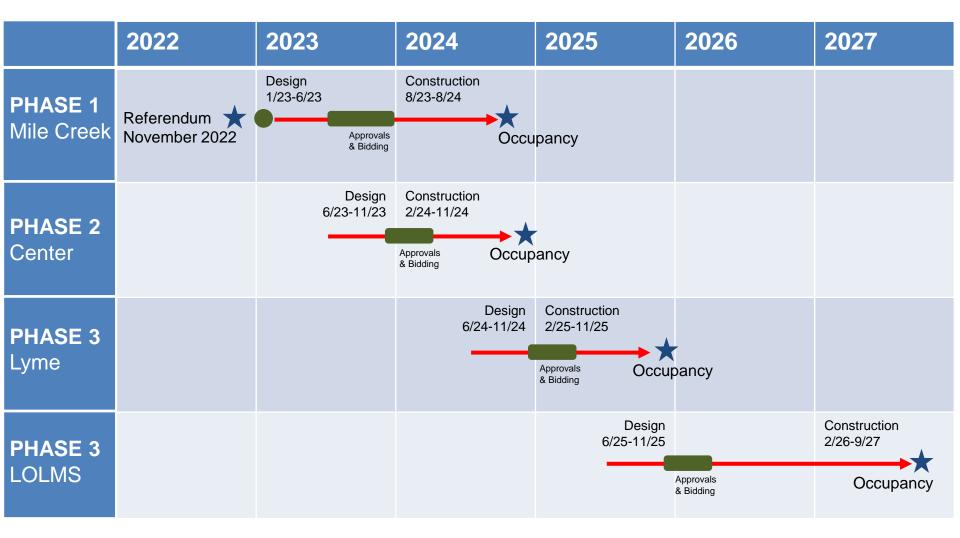

(As New Status)
- 4A Purchase property for BOE & Alt Ed/PG Programs- noaddition to LOLMS
- 5. New K thru 5<sup>th</sup> Grade School at a Site To Be Determined



### BASE SCOPE OF WORK

### Requirements/Recommendations

- 1. HVAC Systems & Healthy Indoor Environments
- 2. Envelope Repair & Classroom Acoustics
- 3. Building & Site Accessibility / Code Compliance\*
- 4. Safety & Security\*
- 5. Parking & Circulation
- 6. Sustainable Energy / Reduce Carbon Footprint



\* Eligible for State Reimbursement





## **Base Option**



LYME CONSOLIDATED K-5 GRADES 230 @ 100% CAPACITY BASE SCOPE WORK ONLY





MILE CREEK 1-5 GRADES 400 @ 100% CAPACITY BASE SCOPE WORK ONLY



CENTER SCHOOL PK POST GRAD, ALT ED & BOE 105 @ 100% CAPACITY BASE SCOPE WORK ONLY



# **POTENTIAL SCHEDULE – Base Scope**





# State OSCGR Project - Base Option



DEPARTMENT OF ADMINISTRATIVE SERVICES (DAS) Office of School Construction Grants & Review (OSCG&R)

#### PROJECT TYPE LIST

#### FORM SCG-002

The following list indicates the Project Types available for grant reimbursement:

- A alteration of existing facility
- AA asbestos abatement
- CV code violation
- CW contaminated water
- E/A combined extension & alteration (existing site)
- E extension (existing site)
- EC energy conservation
- EM emergency repairs
- FC fire code
- HC handicapped codes
- IAQ indoor air quality
- LA lead abatement
- N new construction (new site)
- O outdoor athletic facilities
- OT oil tank replacement
- P purchases of facility and/or site
- PF facility purchase
- PS site acquisition
- RE relocatable classrooms
- RR roof r