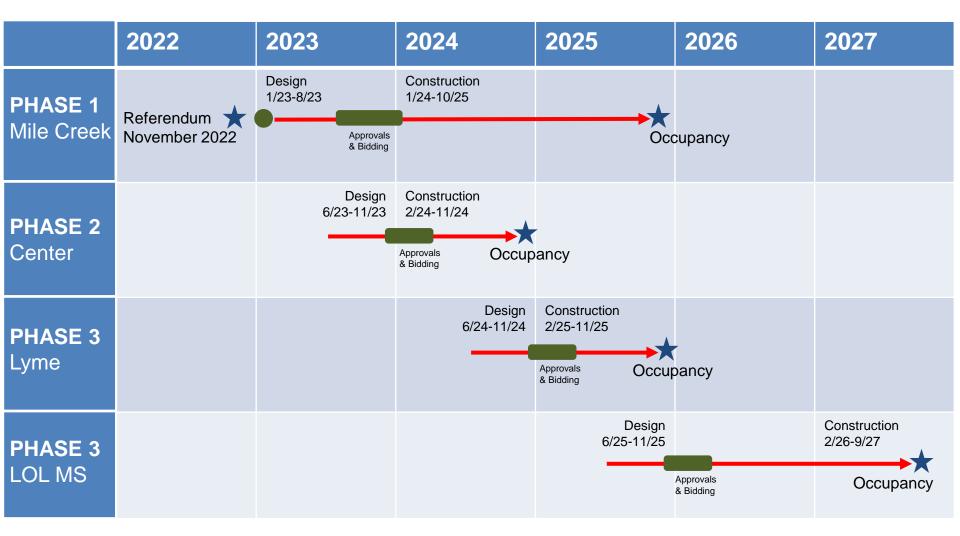

5,567,434 |
| Total Project Cost   | \$48,869,700 |
| Est. Reimbursement   | \$ 3,197,298 |
| Net Cost to R#18     | \$45,672,402 |
|                      |              |

Project Development Costs Include Bonding Hazmat Testing & Monitoring Material Testing FFE & Technology Commissioning Owners Consultants A/E Fees ( Typically 5.5% to 7%) Builders Risk Insurance Permits



## Option 3A – Base + Mile Creek Renovate as New



CENTER SCHOOL PK POST GRAD, ALT ED & BOE 105 @ 100% CAPACITY BASE SCOPE WORK ONLY



LOL MIDDLE SCHOOL 6-8 GRADES 462 @ 100% CAPACITY BASE SCOPE WORK ONLY



LYME CONSOLIDATED K-5 GRADES 230 @ 100% CAPACITY BASE SCOPE WORK ONLY



MILE CREEK K–5 GRADES 460 @ 100% CAPACITY RENOVATE AS NEW PROJECT SPACE STANDARD WAIVER FOR 5,340 SF



# POTENTIAL SCHEDULE – Option 3A





# State OSCGR Project – Option 3A



DEPARTMENT OF ADMINISTRATIVE SERVICES (DAS) Office of School Construction Grants & Review (OSCG&R)

#### PROJECT TYPE LIST

#### FORM SCG-002

The following list indicates the Project Types available for grant reimbursement:

- A alteration of existing facility
- AA asbestos abatement
- CV code violation
- CW contaminated water
- E/A combined extension & alteration (existing site)
- E extension (existing site)
- EC energy conservation
- EM emergency repairs
- FC fire code
- **HC** handicapped codes
- IAQ indoor air quality
- LA lead abatement
- N new construction (new site)
- O outdoor athletic facilities
- OT oil tank replacement
- P purchases of facility and/or site
- PF facility purchase
- PS site acquisition
- RE relocatable classrooms
- RR roof