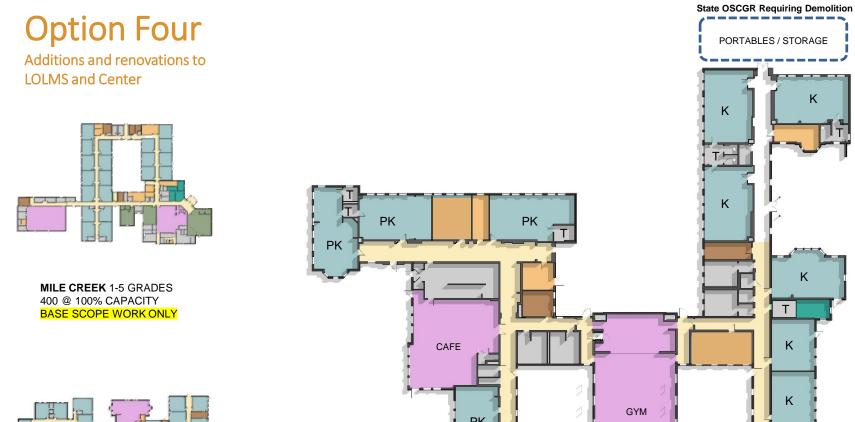

## **Base Option**

LYME CONSOLIDATED K-5 GRADES 230 @ 100% CAPACITY BASE SCOPE WORK ONLY

MILE CREEK 1-5 GRADES 400 @ 100% CAPACITY BASE SCOPE WORK ONLY

CENTER SCHOOL PK POST GRAD, ALT ED & BOE 105 @ 100% CAPACITY BASE SCOPE WORK ONLY